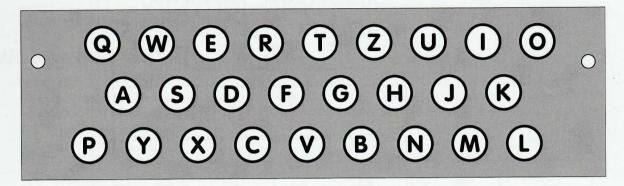

## 5.2 Improving the lamp panel

The LEDs on the lamp panel are rather small and it may be difficult to read the letters printed on the PCB next to the LEDs. You may improve the readability by fitting a film, containg the 26 letter of the alphabet, over the LEDs. A suitable film is supplied with your kit (inside the back cover of the manual), but you may want to experiment with alternative designs. The support page on our website contains some letter designs for download, allowing you to print your own film.