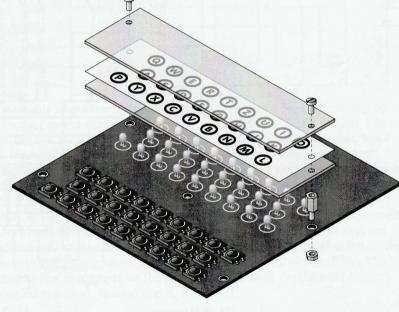

## 5.2 Improving the lamp panel

The LEDs on the lamp panel are rather small and it may be difficult to read the letters printed on the PCB next to the LEDs. You may improve the readability by fitting a film, containg the 26 letter of the alphabet, over the LEDs. A suitable film is supplied with your kit (inside the back cover of the manual), but you may want to experiment with alternative designs. The support page on our website contains some letter designs for download, allowing you to print your own film.

The film can be held in place, by creating a sandwich construction. Find two pieces of transparent plastic or plexiglass, and cut them to the same size as the lamp panel film. Fit the film in between the two pices of plastic and use spacers to fit the lot to the mounting holes in the PCB.