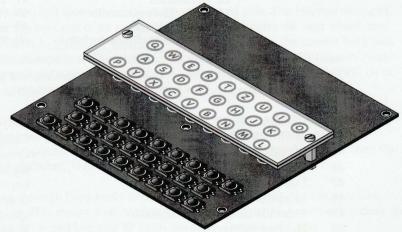

The film can be held in place, by creating a sandwich construction. Find two pieces of transparent plastic or plexiglass, and cut them to the same size as the lamp panel film. Fit the film in between the two pices of plastic and use spacers to fit the lot to the mounting holes in the PCB.